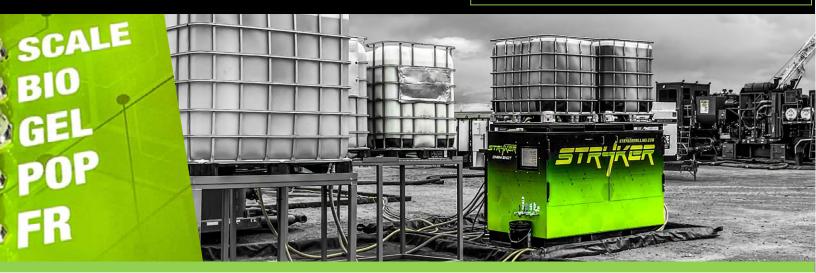

## 100% Electric, Fully Automated, Small Footprint, New Technology

Optimize your drillout operation with electronically controlled and metered chemical injection.

## Chem Shot includes the following features:

- Water flow meter (bbl/min)
- 5 Chemical injection pumps electronically controlled to +/- 0.1 (gal/hr)
- Intelligent touch screen control panel (on unit and remote field tablet)
  Automation requires zero onsite personnel
- Integrated tote racks for a clean, organized, HSE focused operation
- Electric power adaptable to any rig or generator source
  - o 480V/208V 3 phase or 240V single phase
- Low impact 40" x 90" footprint
  - <1 hour rig up time</li>
- WITS/Modbus compatible