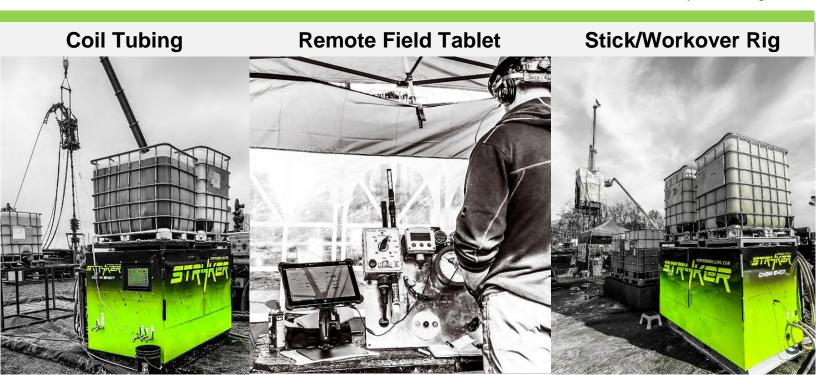

## Chem Shot includes the following features:

- Water flow meter (bbl/min)
- 5 Chemical injection pumps electronically controlled to +/- 0.1 (gal/hr)
- Intelligent touch screen control panel (on unit and remote field tablet)
  Automation requires zero onsite personnel
- Integrated tote racks for a clean, organized, HSE focused operation
- Electric power adaptable to any rig or generator source
  - o 480V/208V 3 phase or 240V single phase
- Low impact 40" x 90" footprint
  - <1 hour rig up time</li>
- WITS/Modbus compatible